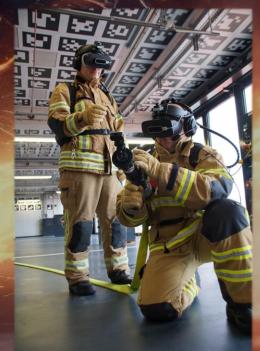

Equipped with Head Mounted Displays and high-performance backpack PCs the users experience various scenarios of aircraft cabin fires. Natural movement and real branches in their hand creates an extreme immersive feeling and the best mental preparation for firefighters.

## **Training Content**

- Up to 5 user in one scenario
- 2 aircraft types: A320 / B767
- Different locations at airport
- Various weather conditions / day / night
- Different fire types in multiple locations
- Virtual passengers with injuries
- Realistic branch and IR-camera