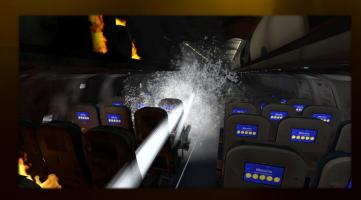

## **Training Content**

- Up to 5 user in one scenario
- 2 aircraft types: A320 / B767
- Different locations at airport
- Various weather conditions / day / night
- Different fire types in multiple locations
- Virtual passengers with injuries
- Realistic branch and IR-camera

# **Full Scale Missions**

Training includes all relevant steps of a ARFF cabin-fire incident:

- Alarm & Approach
- Entry Selection
- Door Opening
- Cockpit Procedures
- Search & Rescue
- Fire Fighting
- Smoke Ventilation