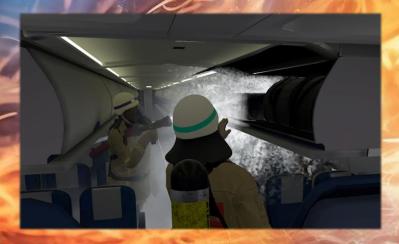

### What is XR ARFF-Training?

XR ARFF-Training is the most advanced platform to train airport fire brigades for their dangerous mission of aircraft rescue and fire fighting. In the highly realistic environment of a virtual aircraft teams of 5 firefighters can improve their skills in the most effective and intuitive way without any risk but saving cost and natural resources.

Equipped with Head Mounted Displays and high-performance backpack PCs the users experience various scenarios of aircraft cabin fires. Natural movement and real branches in their hand creates an extreme immersive feeling and the best mental preparation for firefighters.

## **Training Content**

- Up to 5 user in one scenario
- 2 aircraft types: A320 / B767
- Different locations at airport
- Various weather conditions / day / night
- Different fire types in multiple locations
- Virtual passengers with injuries
- Realistic branch and IR-camera

# **Full Scale Missions**

Training includes all relevant steps of a ARFF cabin-fire incident:

- Alarm & Approach
- Entry Selection
- Door Opening
- Cockpit Procedures
- Search & Rescue
- Fire Fighting
- Smoke Ventilation