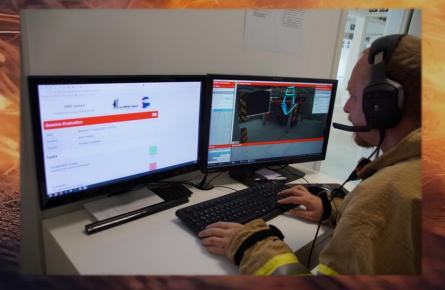

An easy-to-use interface supports the trainer to create scenarios, set tasks, direct the training session interactively, mark important moments, give a detailed debriefing and document everything with a push of a button.

## **Designed for Trainer**

- Scenery surveillance from all views
- Control of fire spreading
- Control of smoke colour and density
- Simulation of various malfunctions
- Virtual heat exposition of users
- Pulse-indicator of user
- Recording of all interaction and communication
- Debriefing with video-player from all views
- User data, times and water consumption
- Automated documentation
- Library of scenarios