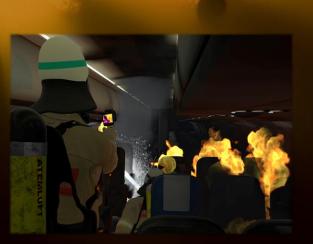

## **Training Content**

- Up to 5 user in one scenario
- 2 aircraft types: A320 / B767
- Different locations at airport
- Various weather conditions / day / night
- Different fire types in multiple locations
- Virtual passengers with injuries
- Realistic branch and IR-camera

# **Full Scale Missions**

Training includes all relevant steps of a ARFF cabin-fire incident:

- Alarm & Approach
- Entry Selection
- Door Opening
- Cockpit Procedures
- Search & Rescue
- Fire Fighting
- Smoke Ventilation